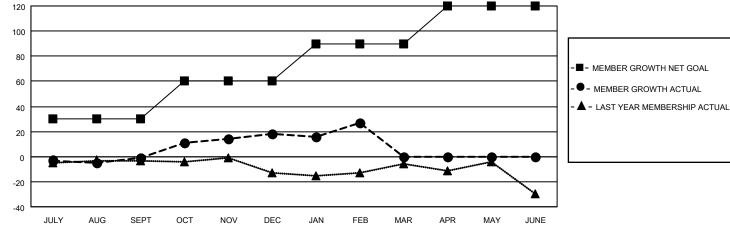

## **LOCATION SOUTH CAROLINA**

District 32 C

| Clubs                 |               |           |               | Members               |                         |                         |                                                    |
|-----------------------|---------------|-----------|---------------|-----------------------|-------------------------|-------------------------|----------------------------------------------------|
| RESULTS FOR 2022-2023 |               |           |               | RESULTS FOR 2022-2023 |                         |                         |                                                    |
| QUARTER               | NEW CLUB GOAL | NEW CLUBS | DROPPED CLUBS | QUARTER MEN           | MBER GROWTH NET<br>GOAL | MEMBER GROWTH<br>ACTUAL | DROPPED<br>MEMBERS ACTUAL<br>(including transfers) |
| JULY/AUG/SEPT         | 0             | 0         | 0             | JULY/AUG/SEPT         | 30                      | 36                      | 33                                                 |
| OCT/NOV/DEC           | 0             | 1         | 0             | OCT/NOV/DEC           | 30                      | 67                      | 44                                                 |
| JAN/FEB/MAR           | 1             | 0         | 0             | JAN/FEB/MAR           | 30                      | 28                      | 16                                                 |
| APR/MAY/JUNE          | 0             | 0         | 0             | APR/MAY/JUNE          | 30                      | 0                       | 0                                                  |